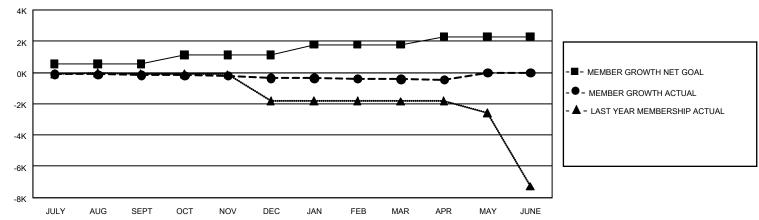

#### REPORT DOES NOT INCLUDE CLUBS IN UNDISTRICTED AREAS.

| Clubs         |               |             |               | Members               |                        |                         |                                                    |  |
|---------------|---------------|-------------|---------------|-----------------------|------------------------|-------------------------|----------------------------------------------------|--|
|               | RESULTS FOR   | R 2019-2020 |               | RESULTS FOR 2019-2020 |                        |                         |                                                    |  |
| QUARTER       | NEW CLUB GOAL | NEW CLUBS   | DROPPED CLUBS | QUARTER MEME          | SER GROWTH NET<br>GOAL | MEMBER GROWTH<br>ACTUAL | DROPPED<br>MEMBERS ACTUAL<br>(including transfers) |  |
| JULY/AUG/SEPT | 12            | 0           | 40            | JULY/AUG/SEPT         | 1,665                  | 430                     | 450                                                |  |
| OCT/NOV/DEC   | 48            | 0           | 1             | OCT/NOV/DEC           | 1,740                  | 225                     | 333                                                |  |
| JAN/FEB/MAR   | 57            | 0           | 0             | JAN/FEB/MAR           | 1,935                  | 128                     | 113                                                |  |
| APR/MAY/JUNE  | 24            | 0           | 1             | APR/MAY/JUNE          | 1,530                  | 103                     | 87                                                 |  |

#### GOALS AND ACTUAL MEMBERS CUMULATIVE

| DROPPED CLUBS: 42           |     | 216 CLUBS OF 1,400 ADDED 1 OR<br>MORE NEW MEMBERS | GENDER DISTRIBUTION  MALE 22,842 (62.48%) |                 |       |
|-----------------------------|-----|---------------------------------------------------|-------------------------------------------|-----------------|-------|
| DROPPED MEMBERS             |     |                                                   | FEMALE                                    | 13,716 (37.52%) |       |
| DECEASED                    | 9   | CLICK HERE FOR CUMULATIVE                         | TOTAL FAMILY UNIT MEMBERS                 |                 | 2,409 |
| CLUB CANCELLED 17 OTHER 956 |     | MEMBERSHIP DATA                                   |                                           |                 | 1,240 |
|                             |     |                                                   | FAMILY MEMBERS PAYING HALF DUES           |                 |       |
| TOTAL                       | 982 |                                                   | 0000                                      |                 |       |