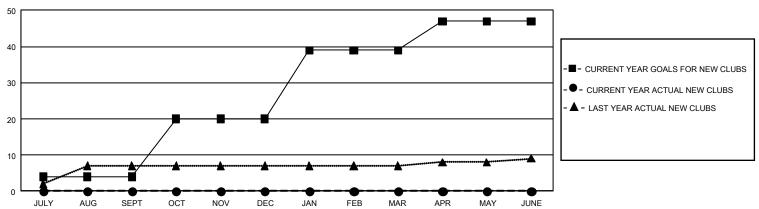

#### REPORT DOES NOT INCLUDE CLUBS IN UNDISTRICTED AREAS.

| Clubs         |               |             |               | Members               |                        |                         |                                                    |  |
|---------------|---------------|-------------|---------------|-----------------------|------------------------|-------------------------|----------------------------------------------------|--|
|               | RESULTS FOR   | R 2019-2020 |               | RESULTS FOR 2019-2020 |                        |                         |                                                    |  |
| QUARTER       | NEW CLUB GOAL | NEW CLUBS   | DROPPED CLUBS | QUARTER MEME          | SER GROWTH NET<br>GOAL | MEMBER GROWTH<br>ACTUAL | DROPPED<br>MEMBERS ACTUAL<br>(including transfers) |  |
| JULY/AUG/SEPT | 12            | 0           | 40            | JULY/AUG/SEPT         | 1,665                  | 430                     | 450                                                |  |
| OCT/NOV/DEC   | 48            | 0           | 1             | OCT/NOV/DEC           | 1,740                  | 225                     | 333                                                |  |
| JAN/FEB/MAR   | 57            | 0           | 0             | JAN/FEB/MAR           | 1,935                  | 128                     | 113                                                |  |
| APR/MAY/JUNE  | 24            | 0           | 1             | APR/MAY/JUNE          | 1,530                  | 103                     | 87                                                 |  |

### GOALS AND ACTUAL NEW CLUBS CUMULATIVE